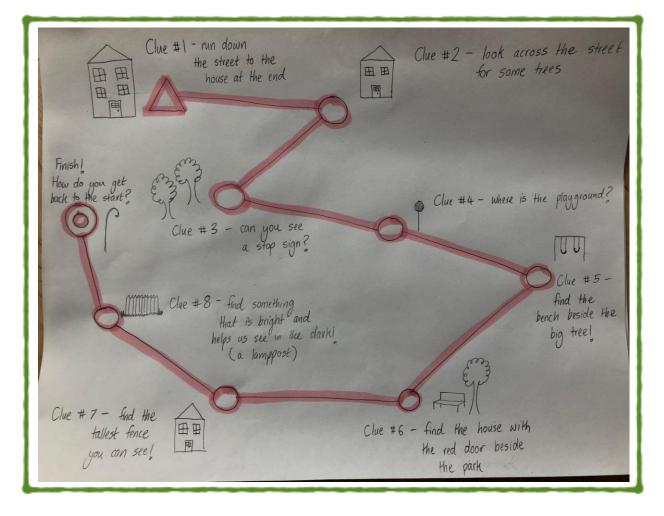

## **Orienteering With Friends!**

We can't see our friends right now, so this week's challenge is to make them a scavenger hunt that they can do themselves! You can do this around your neighbourhood or in a local park. Draw a map and make some clues. Drop the map in your friend's mailbox for them to follow. There's an example on this page, and a blank map on the next page for you to print out and draw on. Help everyone get outside and explore!

Do you remember what the "start" is on our map? A triangle! What about the finish? A double circle! What about the checkpoints? Those are single circles.